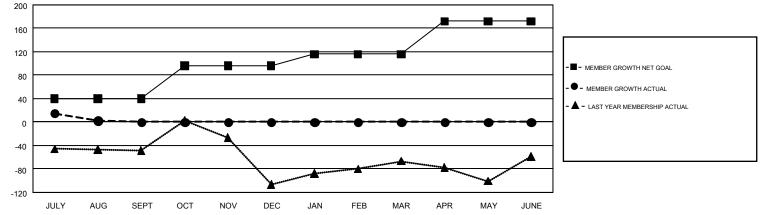

## GMT: RASHMI KOOVERJEE

REPORT DOES NOT INCLUDE CLUBS IN UNDISTRICTED AREAS.

| Clubs                 |               |           |               | Members               |                           |                         |                                                    |  |
|-----------------------|---------------|-----------|---------------|-----------------------|---------------------------|-------------------------|----------------------------------------------------|--|
| RESULTS FOR 2018-2019 |               |           |               | RESULTS FOR 2018-2019 |                           |                         |                                                    |  |
| QUARTER               | NEW CLUB GOAL | NEW CLUBS | DROPPED CLUBS | QUARTER               | MEMBER GROWTH NET<br>GOAL | MEMBER GROWTH<br>ACTUAL | DROPPED<br>MEMBERS ACTUAL<br>(including transfers) |  |
| JULY/AUG/SEPT         | 2             | 1         | 0             | JULY/AUG/SEPT         | 40                        | 75                      | 61                                                 |  |
| OCT/NOV/DEC           | 3             | 0         | 0             | OCT/NOV/DEC           | 56                        | 0                       | 0                                                  |  |
| JAN/FEB/MAR           | 1             | 0         | 0             | JAN/FEB/MAR           | 20                        | 0                       | 0                                                  |  |
| APR/MAY/JUNE          | 3             | 0         | 0             | APR/MAY/JUNE          | 56                        | 0                       | 0                                                  |  |