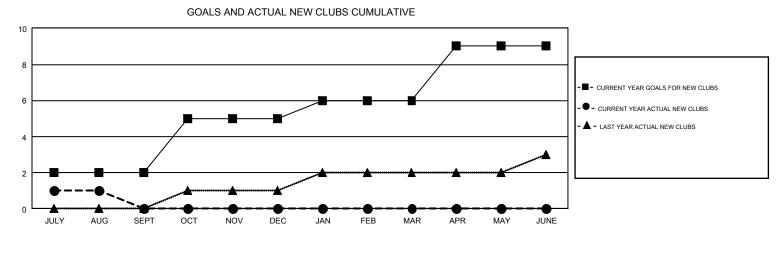

## GMT: RASHMI KOOVERJEE

REPORT DOES NOT INCLUDE CLUBS IN UNDISTRICTED AREAS.

| Clubs                 |               |           |               | Members               |                           |                         |                                                    |  |
|-----------------------|---------------|-----------|---------------|-----------------------|---------------------------|-------------------------|----------------------------------------------------|--|
| RESULTS FOR 2018-2019 |               |           |               | RESULTS FOR 2018-2019 |                           |                         |                                                    |  |
| QUARTER               | NEW CLUB GOAL | NEW CLUBS | DROPPED CLUBS | QUARTER               | MEMBER GROWTH NET<br>GOAL | MEMBER GROWTH<br>ACTUAL | DROPPED<br>MEMBERS ACTUAL<br>(including transfers) |  |
| JULY/AUG/SEPT         | 2             | 1         | 0             | JULY/AUG/SEPT         | 40                        | 75                      | 61                                                 |  |
| OCT/NOV/DEC           | 3             | 0         | 0             | OCT/NOV/DEC           | 56                        | 0                       | 0                                                  |  |
| JAN/FEB/MAR           | 1             | 0         | 0             | JAN/FEB/MAR           | 20                        | 0                       | 0                                                  |  |
| APR/MAY/JUNE          | 3             | 0         | 0             | APR/MAY/JUNE          | 56                        | 0                       | 0                                                  |  |